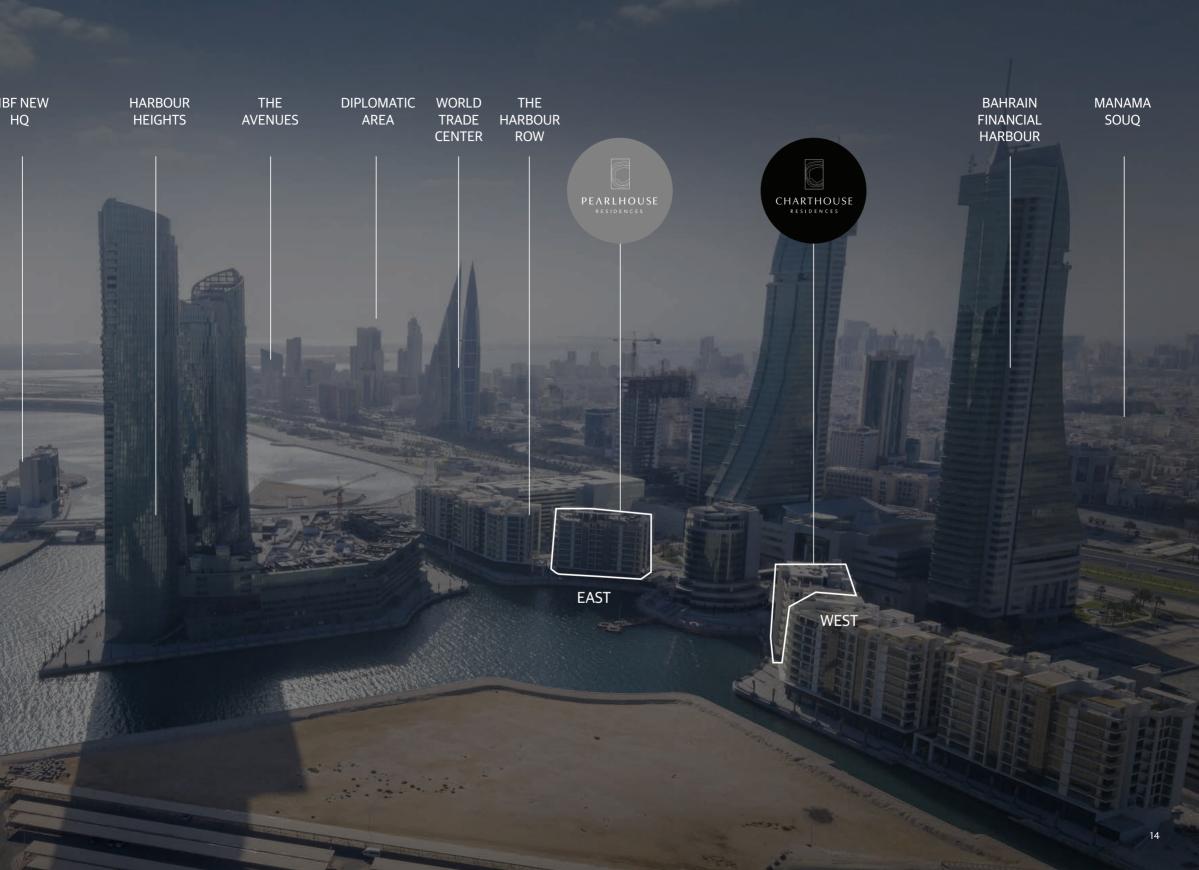

#### A PRIME LOCATION

WALKING DISTANCE The Avenues Mall & park, Manama Souq, Moda Mall, Bahrain World Trade Center and Bahrain Financial Harbour

5' DRIVE

City Center Mall, Seef Mall, Bahrain Bay, Four Seasons Hotel and Reef Island

15' DRIVE

Bahrain International Airport, King Fahd Causeway and Block 338

### REDEFINING LUXURY

Part of a larger masterplan, connecting it to neighboring commercial towers, and residential buildings and hotels, Bahrain Harbour will welcome people from all over the world.