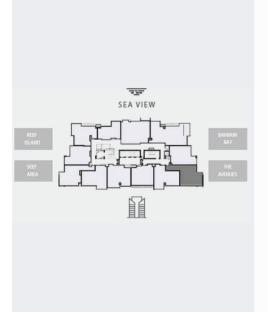

# QUALITY IN EVERY SINGLE DETAIL

RESIDENCES

E A S T **2 0 5** 

ONE BEDROOM

**AREA 77.7 SQM** 

RESIDENCES

EAST 206 ONE BEDROOM AREA 83.1 SQM

RESIDENCES

EAST **207** 

ONE BEDROOM

AREA 84.3 SQM

RESIDENCES

EAST **208** 

ONE BEDROOM

**AREA 77.1 SQM** 

RESIDENCES

EAST **209** 

ONE BEDROOM

**AREA 136.8 SQM** 

RESIDENCES

EAST
210

ONE BEDROOM

AREA 83.9 SQM

RESIDENCES

EAST 211 ONE BEDROOM AREA 79.0 SQM

RESIDENCES

EAST
212

ONE BEDROOM

AREA 75.4 SQM

RESIDENCES

EAST 801 TWO BEDROOM AREA 148.7 SQM