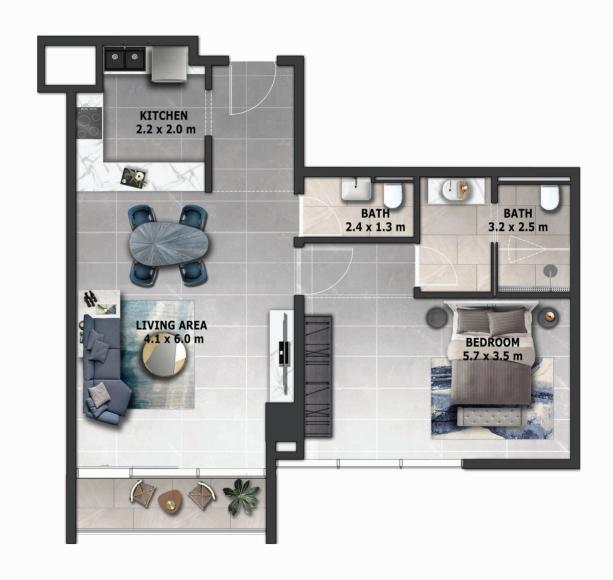

# QUALITY IN EVERY SINGLE DETAIL

RESIDENCES

E A S T **2 0 5** 

ONE BEDROOM

**AREA 77.7 SQM** 

RESIDENCES

EAST 206 ONE BEDROOM AREA 83.1 SQM

RESIDENCES

EAST **207** 

ONE BEDROOM

AREA 84.3 SQM

RESIDENCES

EAST **208** 

ONE BEDROOM

**AREA 77.1 SQM** 

RESIDENCES

EAST **209** 

ONE BEDROOM

**AREA 136.8 SQM** 

RESIDENCES

EAST
210

ONE BEDROOM

AREA 83.9 SQM

RESIDENCES

EAST 211 ONE BEDROOM AREA 79.0 SQM

RESIDENCES

EAST
212

ONE BEDROOM

AREA 75.4 SQM

RESIDENCES

EAST 801 TWO BEDROOM AREA 148.7 SQM