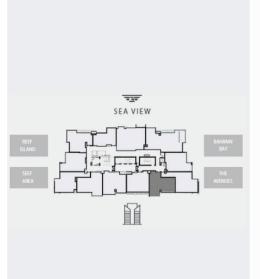

# QUALITY IN EVERY SINGLE DETAIL

RESIDENCES

E A S T **2 0 5** 

ONE BEDROOM

**AREA 77.7 SQM** 

RESIDENCES

EAST 206 ONE BEDROOM AREA 83.1 SQM

RESIDENCES

EAST **207** 

ONE BEDROOM

AREA 84.3 SQM

RESIDENCES

EAST **208** 

ONE BEDROOM

**AREA 77.1 SQM** 

RESIDENCES

EAST **209** 

ONE BEDROOM

**AREA 136.8 SQM** 

RESIDENCES

EAST
210

ONE BEDROOM

AREA 83.9 SQM

RESIDENCES

EAST 211 ONE BEDROOM AREA 79.0 SQM

RESIDENCES

EAST
212

ONE BEDROOM

AREA 75.4 SQM

RESIDENCES

EAST 801 TWO BEDROOM AREA 148.7 SQM