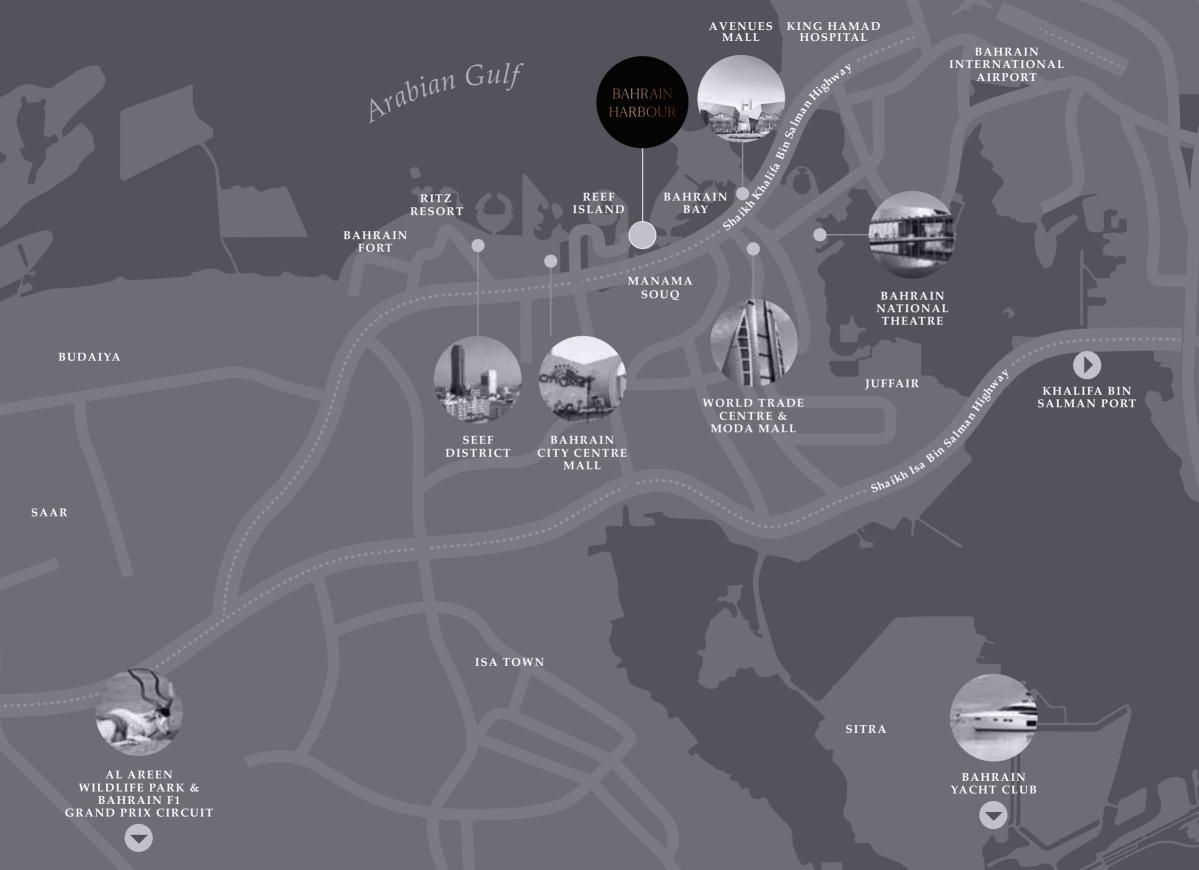

### STRATEGICALLY POSITIONED

Bahrain Harbour spans over an area of land in downtown Bahrain and is within close proximity to leisure, business, and transportation centres in the Kingdom of Bahrain.

#### A PRIME LOCATION

WALKING DISTANCE The Avenues Mall & park, Manama Souq, Moda Mall, Bahrain World Trade Center and Bahrain Financial Harbour

5' DRIVE

City Center Mall, Seef Mall, Bahrain Bay, Four Seasons Hotel and Reef Island

15' DRIVE

Bahrain International Airport, King Fahd Causeway and Block 338