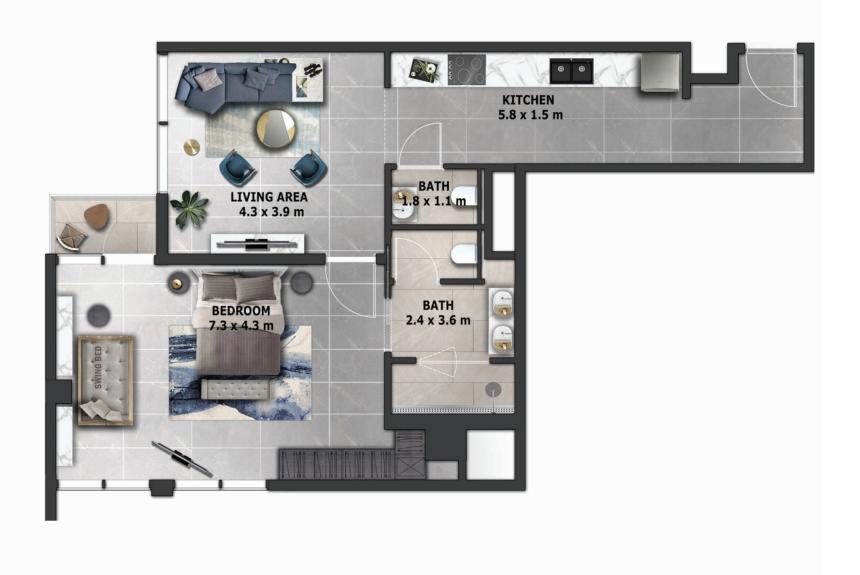

# QUALITY IN EVERY SINGLE DETAIL

RESIDENCES

E A S T **2 0 5** 

ONE BEDROOM

**AREA 77.7 SQM** 

RESIDENCES

EAST 206 ONE BEDROOM AREA 83.1 SQM

RESIDENCES

EAST **207** 

ONE BEDROOM

AREA 84.3 SQM

RESIDENCES

EAST **208** 

ONE BEDROOM

**AREA 77.1 SQM** 

RESIDENCES

EAST **209** 

ONE BEDROOM

**AREA 136.8 SQM** 

RESIDENCES

EAST
210

ONE BEDROOM

AREA 83.9 SQM

RESIDENCES

EAST 211 ONE BEDROOM AREA 79.0 SQM

RESIDENCES

EAST
212

ONE BEDROOM

AREA 75.4 SQM

RESIDENCES

EAST 801 TWO BEDROOM AREA 148.7 SQM