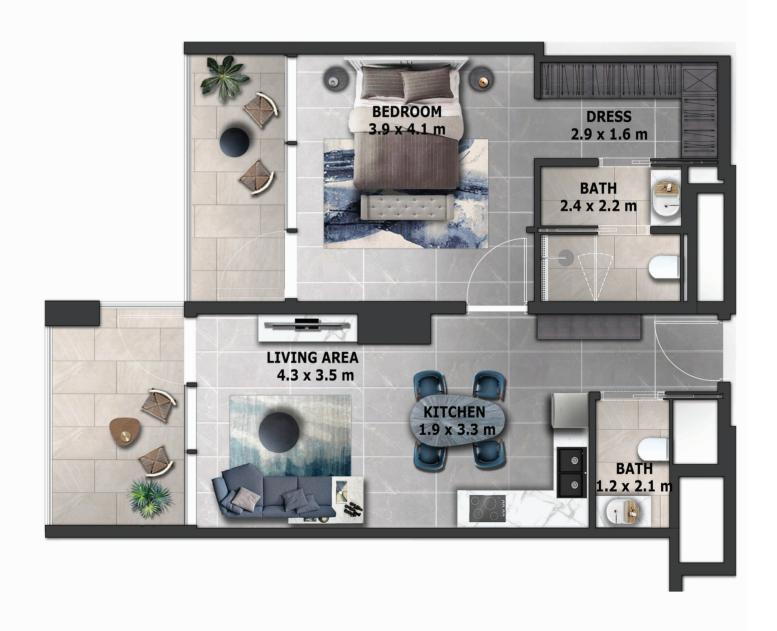

# QUALITY IN EVERY SINGLE DETAIL

RESIDENCES

E A S T **2 0 5** 

ONE BEDROOM

**AREA 77.7 SQM** 

RESIDENCES

EAST 206 ONE BEDROOM AREA 83.1 SQM

RESIDENCES

EAST **207** 

ONE BEDROOM

AREA 84.3 SQM

RESIDENCES

EAST **208** 

ONE BEDROOM

**AREA 77.1 SQM** 

RESIDENCES

EAST **209** 

ONE BEDROOM

**AREA 136.8 SQM** 

RESIDENCES

EAST
210

ONE BEDROOM

AREA 83.9 SQM

RESIDENCES

EAST 211 ONE BEDROOM AREA 79.0 SQM

RESIDENCES

EAST
212

ONE BEDROOM

AREA 75.4 SQM

RESIDENCES

EAST 801 TWO BEDROOM AREA 148.7 SQM