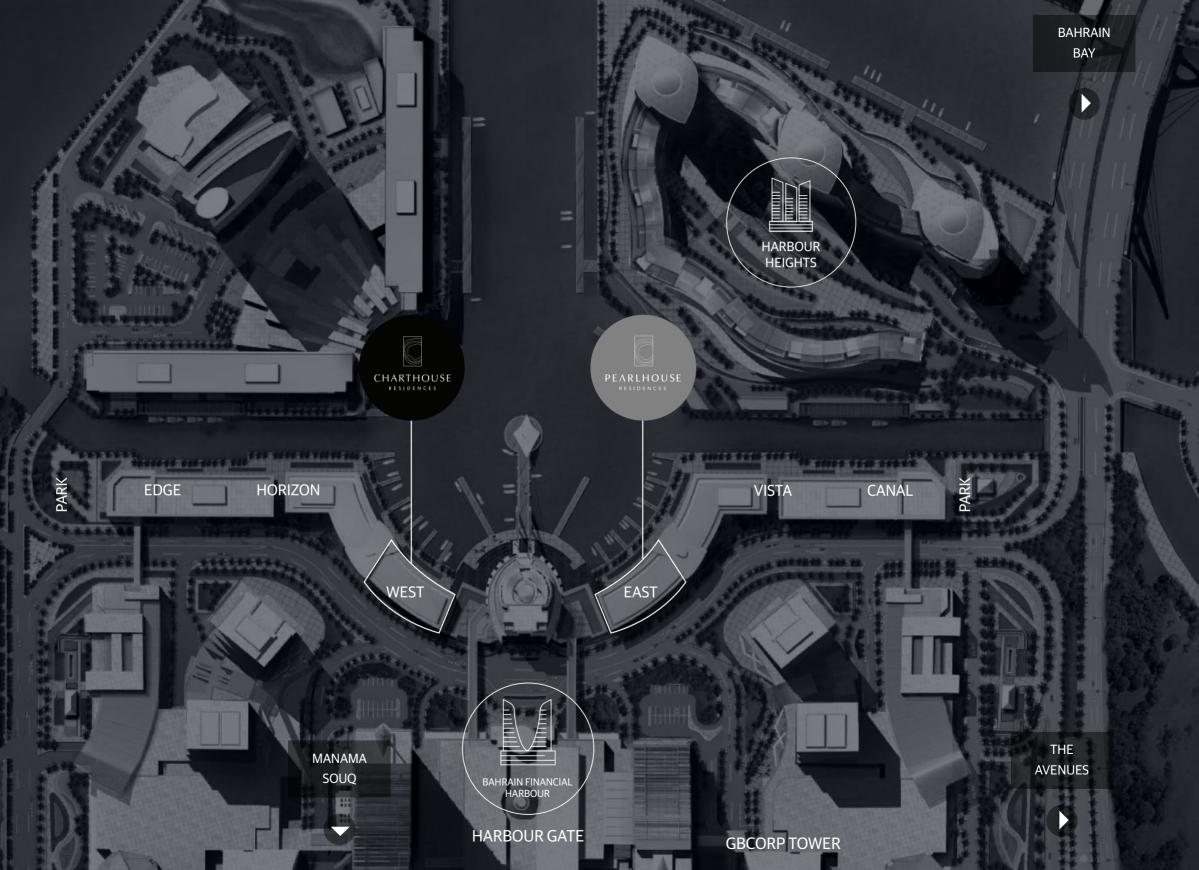

### STRATEGICALLY POSITIONED

Bahrain Harbour spans over an area of land in downtown Bahrain and is within close proximity to leisure, business, and transportation centres in the Kingdom of Bahrain.

#### A PRIME LOCATION

WALKING DISTANCE The Avenues Mall & park, Manama Souq, Moda Mall, Bahrain World Trade Center and Bahrain Financial Harbour

5' DRIVE

City Center Mall, Seef Mall, Bahrain Bay, Four Seasons Hotel and Reef Island

15' DRIVE

Bahrain International Airport, King Fahd Causeway and Block 338

### REDEFINING LUXURY

Part of a larger masterplan, connecting it to neighboring commercial towers, and residential buildings and hotels, Bahrain Harbour will welcome people from all over the world.