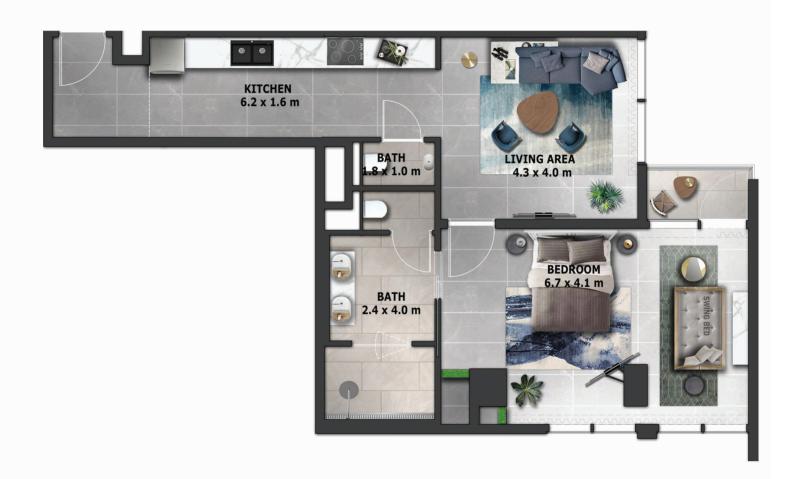

# QUALITY IN EVERY SINGLE DETAIL

RESIDENCES

E A S T **2 0 5** 

ONE BEDROOM

**AREA 77.7 SQM** 

RESIDENCES

EAST 206 ONE BEDROOM AREA 83.1 SQM

RESIDENCES

EAST **207** 

ONE BEDROOM

AREA 84.3 SQM

RESIDENCES

EAST **208** 

ONE BEDROOM

**AREA 77.1 SQM** 

RESIDENCES

EAST **209** 

ONE BEDROOM

**AREA 136.8 SQM** 

RESIDENCES

EAST
210

ONE BEDROOM

AREA 83.9 SQM

RESIDENCES

EAST 211 ONE BEDROOM AREA 79.0 SQM

RESIDENCES

EAST
212

ONE BEDROOM

AREA 75.4 SQM

RESIDENCES

EAST 801 TWO BEDROOM AREA 148.7 SQM