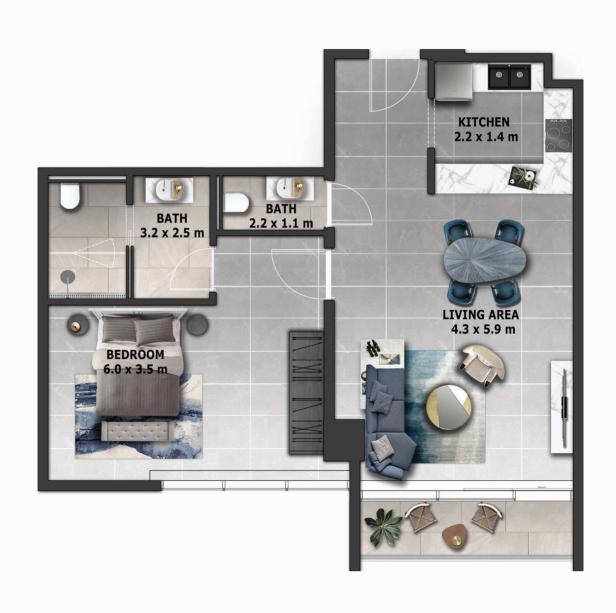

# QUALITY IN EVERY SINGLE DETAIL

RESIDENCES

E A S T **2 0 5** 

ONE BEDROOM

**AREA 77.7 SQM** 

RESIDENCES

EAST 206 ONE BEDROOM AREA 83.1 SQM

RESIDENCES

EAST **207** 

ONE BEDROOM

AREA 84.3 SQM

RESIDENCES

EAST **208** 

ONE BEDROOM

**AREA 77.1 SQM** 

RESIDENCES

EAST **209** 

ONE BEDROOM

**AREA 136.8 SQM** 

RESIDENCES

EAST
210

ONE BEDROOM

AREA 83.9 SQM

RESIDENCES

EAST 211 ONE BEDROOM AREA 79.0 SQM

RESIDENCES

EAST
212

ONE BEDROOM

AREA 75.4 SQM

RESIDENCES

EAST 801 TWO BEDROOM AREA 148.7 SQM