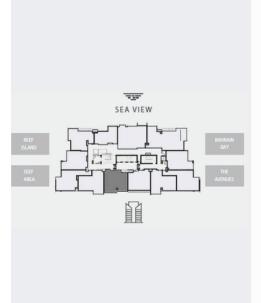

#### A PRIME LOCATION

WALKING DISTANCE The Avenues Mall & park, Manama Souq, Moda Mall, Bahrain World Trade Center and Bahrain Financial Harbour

5' DRIVE

City Center Mall, Seef Mall, Bahrain Bay, Four Seasons Hotel and Reef Island

15' DRIVE

Bahrain International Airport, King Fahd Causeway and Block 338