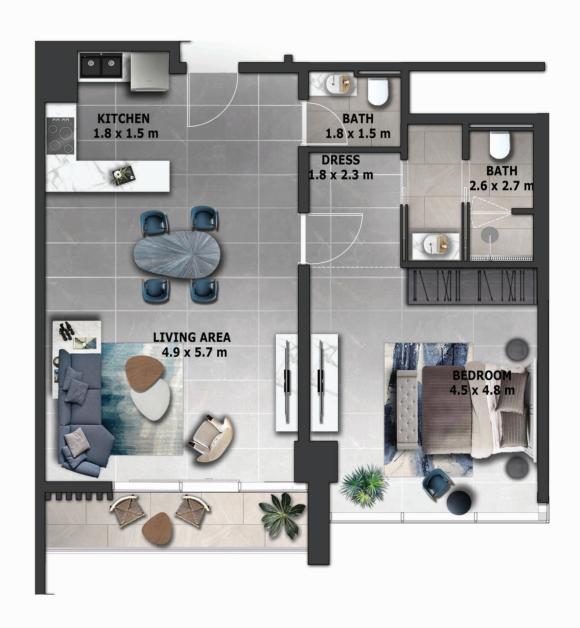

# QUALITY IN EVERY SINGLE DETAIL

RESIDENCES

E A S T **2 0 5** 

ONE BEDROOM

**AREA 77.7 SQM** 

RESIDENCES

EAST 206 ONE BEDROOM AREA 83.1 SQM

RESIDENCES

EAST **207** 

ONE BEDROOM

AREA 84.3 SQM

RESIDENCES

EAST **208** 

ONE BEDROOM

**AREA 77.1 SQM** 

RESIDENCES

EAST **209** 

ONE BEDROOM

**AREA 136.8 SQM** 

RESIDENCES

EAST
210

ONE BEDROOM

AREA 83.9 SQM

RESIDENCES

EAST 211 ONE BEDROOM AREA 79.0 SQM

RESIDENCES

EAST
212

ONE BEDROOM

AREA 75.4 SQM

RESIDENCES

EAST 801 TWO BEDROOM AREA 148.7 SQM