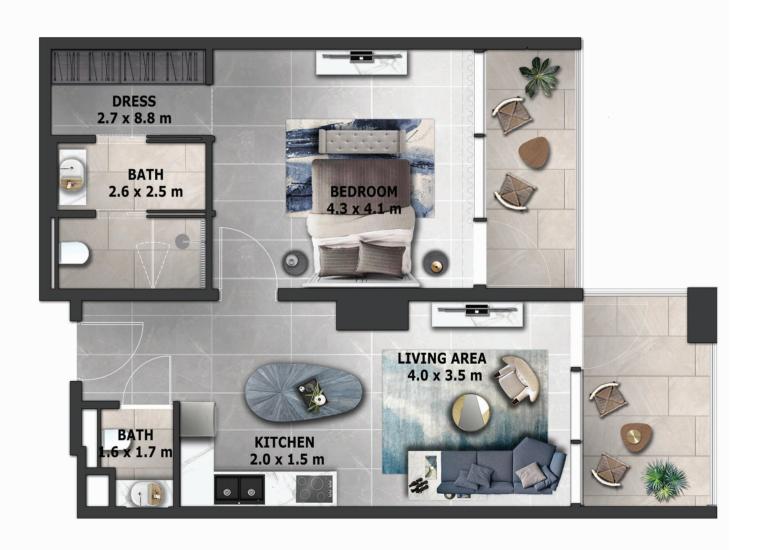

# QUALITY IN EVERY SINGLE DETAIL

RESIDENCES

E A S T **2 0 5** 

ONE BEDROOM

**AREA 77.7 SQM** 

RESIDENCES

EAST 206 ONE BEDROOM AREA 83.1 SQM

RESIDENCES

EAST **207** 

ONE BEDROOM

AREA 84.3 SQM

RESIDENCES

EAST **208** 

ONE BEDROOM

**AREA 77.1 SQM** 

RESIDENCES

EAST **209** 

ONE BEDROOM

**AREA 136.8 SQM** 

RESIDENCES

EAST
210

ONE BEDROOM

AREA 83.9 SQM

RESIDENCES

EAST 211 ONE BEDROOM AREA 79.0 SQM

RESIDENCES

EAST
212

ONE BEDROOM

AREA 75.4 SQM

RESIDENCES

EAST 801 TWO BEDROOM AREA 148.7 SQM