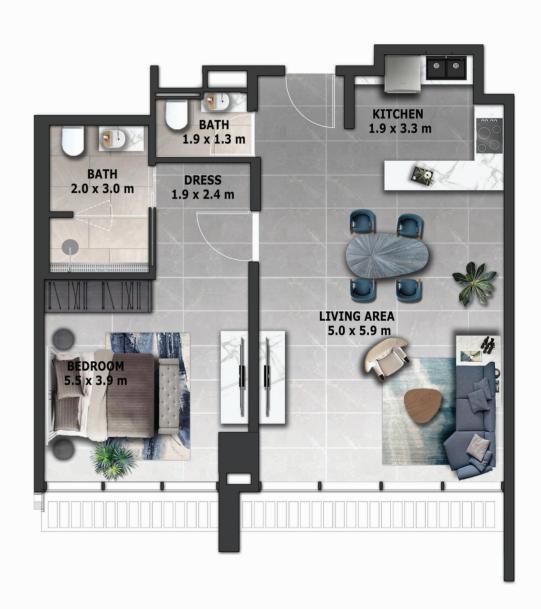

# QUALITY IN EVERY SINGLE DETAIL

RESIDENCES

E A S T **2 0 5** 

ONE BEDROOM

**AREA 77.7 SQM** 

RESIDENCES

EAST 206 ONE BEDROOM AREA 83.1 SQM

RESIDENCES

EAST **207** 

ONE BEDROOM

AREA 84.3 SQM

RESIDENCES

EAST **208** 

ONE BEDROOM

**AREA 77.1 SQM** 

RESIDENCES

EAST **209** 

ONE BEDROOM

**AREA 136.8 SQM** 

RESIDENCES

EAST
210

ONE BEDROOM

AREA 83.9 SQM

RESIDENCES

EAST 211 ONE BEDROOM AREA 79.0 SQM

RESIDENCES

EAST
212

ONE BEDROOM

AREA 75.4 SQM

RESIDENCES

EAST 801 TWO BEDROOM AREA 148.7 SQM