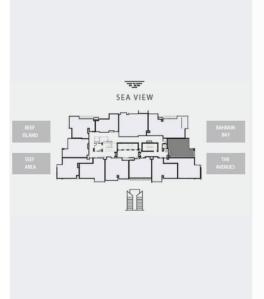

# QUALITY IN EVERY SINGLE DETAIL

RESIDENCES

E A S T **2 0 5** 

ONE BEDROOM

**AREA 77.7 SQM** 

RESIDENCES

EAST 206 ONE BEDROOM AREA 83.1 SQM

RESIDENCES

EAST **207** 

ONE BEDROOM

AREA 84.3 SQM

RESIDENCES

EAST **208** 

ONE BEDROOM

**AREA 77.1 SQM** 

RESIDENCES

EAST **209** 

ONE BEDROOM

**AREA 136.8 SQM** 

RESIDENCES

EAST
210

ONE BEDROOM

AREA 83.9 SQM

RESIDENCES

EAST 211 ONE BEDROOM AREA 79.0 SQM

RESIDENCES

EAST
212

ONE BEDROOM

AREA 75.4 SQM

RESIDENCES

EAST 801 TWO BEDROOM AREA 148.7 SQM