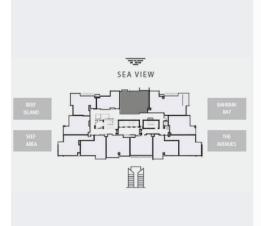

#### A PRIME LOCATION

WALKING DISTANCE The Avenues Mall & park, Manama Souq, Moda Mall, Bahrain World Trade Center and Bahrain Financial Harbour

5' DRIVE

City Center Mall, Seef Mall, Bahrain Bay, Four Seasons Hotel and Reef Island

15' DRIVE

Bahrain International Airport, King Fahd Causeway and Block 338