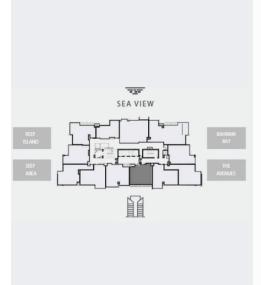

### STRATEGICALLY POSITIONED

Bahrain Harbour spans over an area of land in downtown Bahrain and is within close proximity to leisure, business, and transportation centres in the Kingdom of Bahrain.

#### A PRIME LOCATION

WALKING DISTANCE The Avenues Mall & park, Manama Souq, Moda Mall, Bahrain World Trade Center and Bahrain Financial Harbour

5' DRIVE

City Center Mall, Seef Mall, Bahrain Bay, Four Seasons Hotel and Reef Island

15' DRIVE

Bahrain International Airport, King Fahd Causeway and Block 338