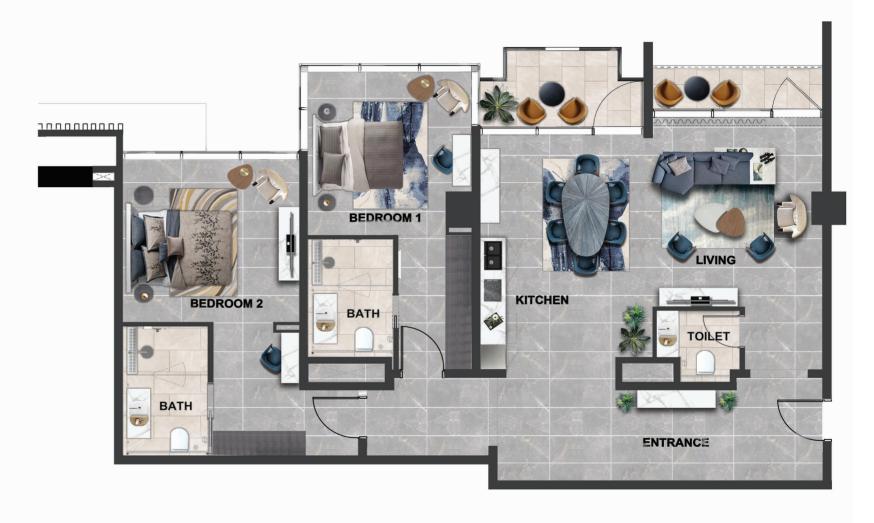

# QUALITY IN EVERY SINGLE DETAIL

RESIDENCES

E A S T **2 0 5** 

ONE BEDROOM

**AREA 77.7 SQM** 

RESIDENCES

EAST 206 ONE BEDROOM AREA 83.1 SQM

RESIDENCES

EAST **207** 

ONE BEDROOM

AREA 84.3 SQM

RESIDENCES

EAST **208** 

ONE BEDROOM

**AREA 77.1 SQM** 

RESIDENCES

EAST **209** 

ONE BEDROOM

**AREA 136.8 SQM** 

RESIDENCES

EAST
210

ONE BEDROOM

AREA 83.9 SQM

RESIDENCES

EAST 211 ONE BEDROOM AREA 79.0 SQM

RESIDENCES

EAST
212

ONE BEDROOM

AREA 75.4 SQM

RESIDENCES

EAST 801 TWO BEDROOM AREA 148.7 SQM